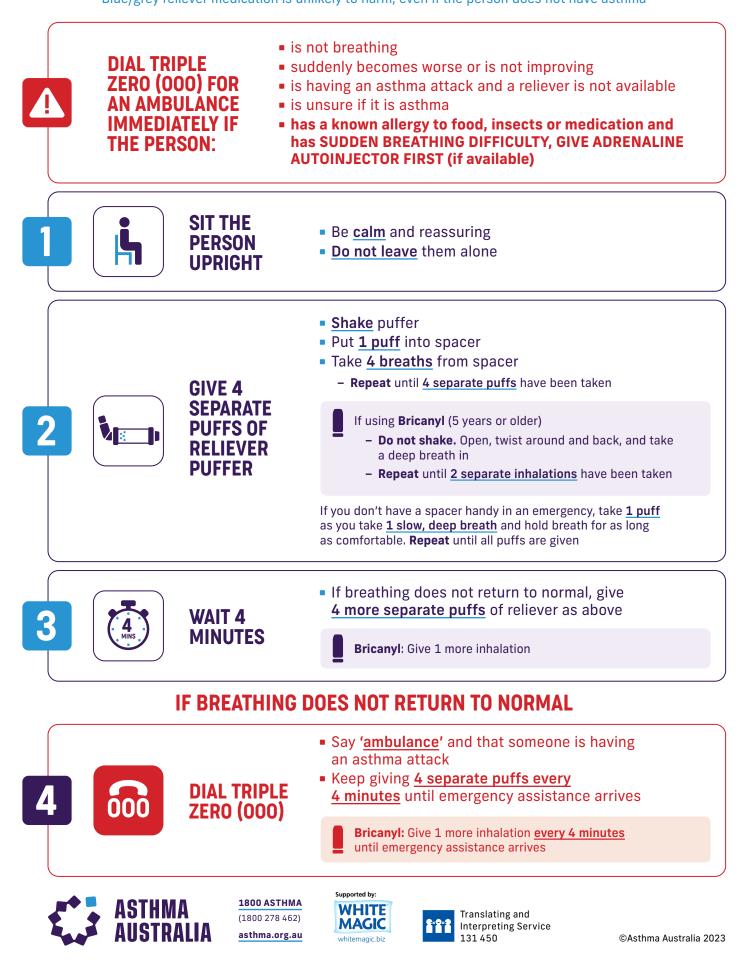

## **ASTHMA FIRST AID**

## **Blue/Grey Reliever**

Airomir, Asmol, Ventolin or Zempreon and Bricanyl Blue/grey reliever medication is unlikely to harm, even if the person does not have asthma